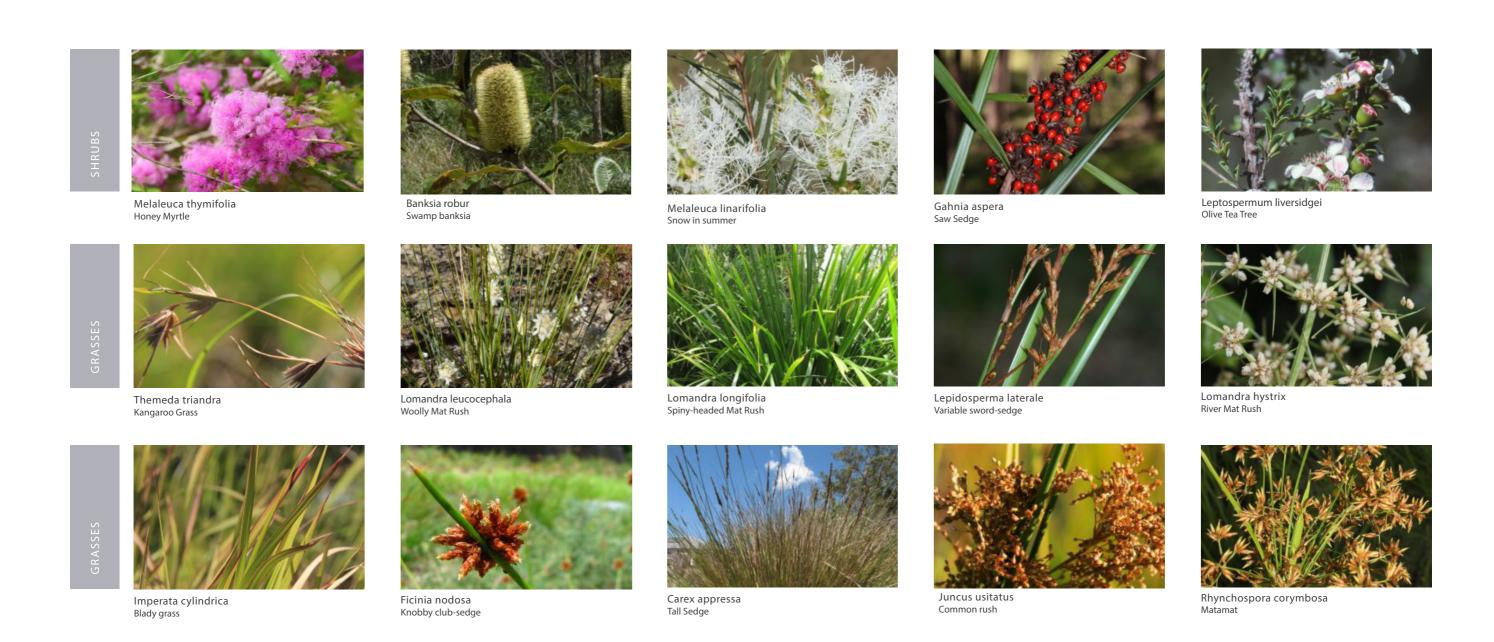

## Opportunities:

- Remove trees impacted by powerlines.
- Reinforce the character of the local river red gums with sculptural elements.
- Revitalise existing garden beds with resilient species.
- Create a consistent street tree outcome (via both in-ground and raised planter boxes).
- New storm water sensitive urban design within High Street.
- Low boarder planting to existing built out kerb intersections.

# LEGEND

- 1 FORMAL TREE PLANTING
  Trees appear approx. 3 to 5 years old.
- 2 MATURE LONDON PLAN TREE
  Located within verge, acting as a gateway to
  central business district.
- WATER TOWER
  A dominant landmark surrounded by natural vines.
- 4 RIVER RED GUM Indicative of the surrounding landscape.
- Mature trees impacted by powerlines. Degrading the visual aesthetic

Street trees to be a deciduous species, providing warmth in winter and shade through summer.

Revitalise existing footpath (including infill pit lids) with new concrete surface to match pavement located outside the Brewery. Low barrier planting to intersections. Public art to replace signage where possible, to create further interest and contribute to the overall story of Nagambie i.e references to rowing, wineries and thoroughbred breeding.

The furniture suite uses natural timber with black steel fabrication, responding to materials found within the built form of High Street.

Raingardens need particular plants with roots that help keep the filter media absorbent, and break down the pollution. Only use plants that can grow in sandy soils and tolerate dry conditions for several weeks in between rains.