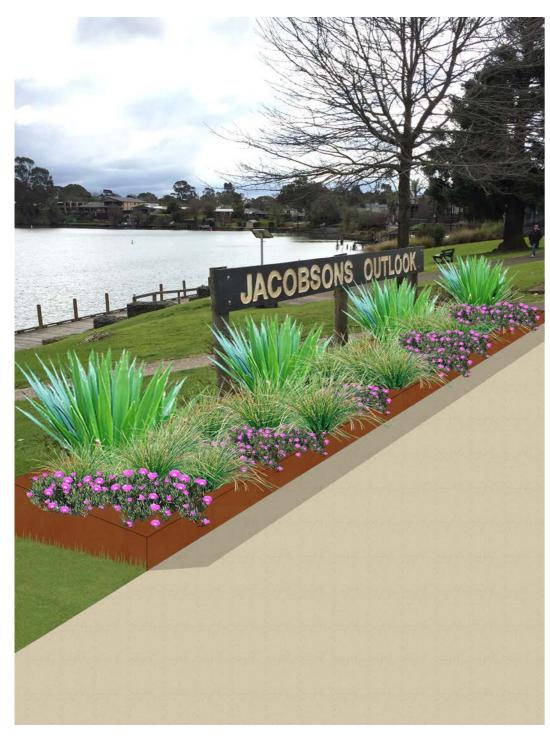

#### 4 JACOBSONS LOOK OUT

The feature open green space is parallel to High Street and includes active connections to surrounding green spaces within the town. The topography affords the community residence and visitors significant views of Nagambie Lake.

Currently there is confusing linework to the carriage way fronting Jacobs Outlook. This concept seeks to widen the footpath and verge into the current roadside carpark area. Small, ornamental trees are proposed to line the streets at approximately 10m intervals. An increased verge will also facilitate more space for the local markets.