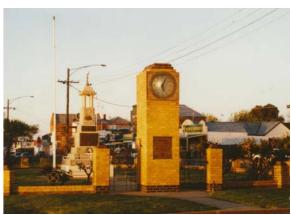

#### (2) Nagambie cenotaph and memorial clock tower

The Nagambie War Memorial and Clock Tower are feature landmarks on High Street. These monuments were erected to commemorate those from Nagambie and its district who served and gave their lives in World War 1 and World War 2.