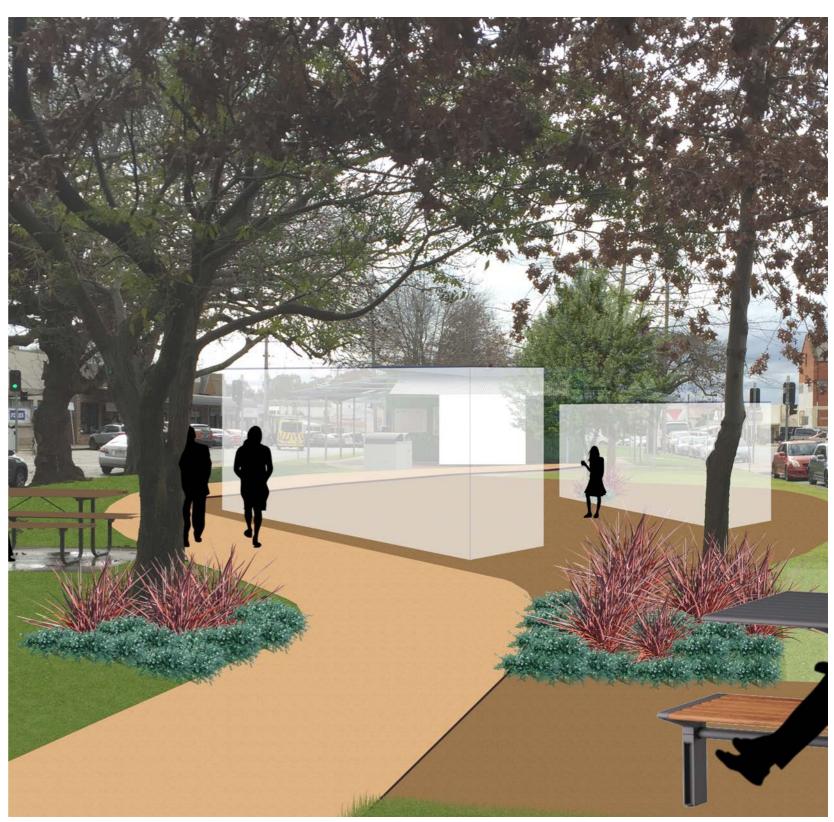

A central plaza located within the median, with the inclusion of inground lighting. A new amenity block to be architecturally designed, with a high level of integration with the proposed plaza area; materials to be contextually appropriate the local area i.e. recycled timber / composite material / corten steel.

Key attributes of the masterplan include quality pavement, street trees, garden beds, gathering nodes, furniture and public art.

Public Art

Architecturally Designed Toilet Block

**Lighting Projections** 