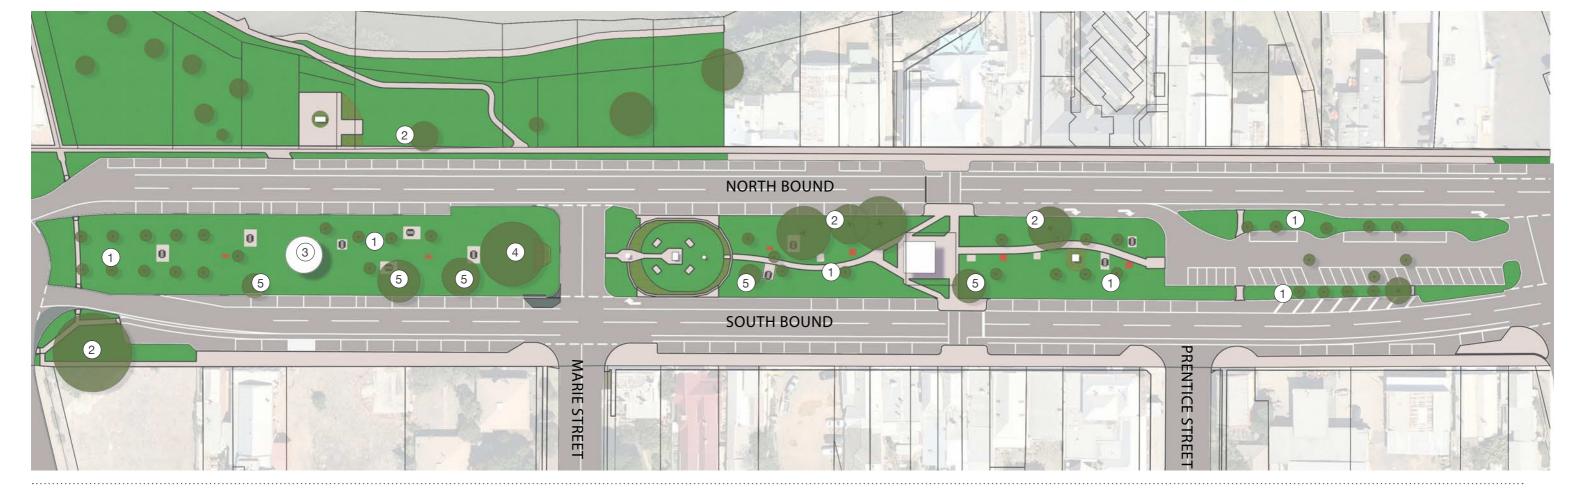

#### (1) WATER TOWER

In 1885, a pumping plant was installed on what is now the High Street median strip. As the town developed, the water tower was decommissioned and has been retained and re-purposed as a historical landmark of the town. Feature climbing species have been introduced to soften the visual impacts.

#### (2) Nagambie cenotaph and memorial clock tower

The Nagambie War Memorial and Clock Tower are feature landmarks on High Street. These monuments were erected to commemorate those from Nagambie and its district who served and gave their lives in World War 1 and World War 2.

#### (3) BLACK CAVIAR STATUE

The undefeated mare 'Black Caviar' was born in Nagambie in 2006 and is highly celebrated by the local community. To commemorate the champion horse' highly successful racing career, a full-size bronze statue was installed in front of Lake Nagambie in October, 2013.

#### 4 JACOBSONS LOOK OUT

The feature open green space is parallel to High Street and includes active connections to surrounding green spaces within the town. The topography affords the community residence and visitors significant views of Nagambie Lake.

#### (5) OLD FLOUR MILL

Historic building on corner of High Street and Prentice Street that features original brickwork from its construction in the early 1900's.

#### 6 Public toilets

Located adjacent to the main High Street pedestrian crossing. These amenities are central to the commercial and retail business precinct that occupies the Northern end of High Street.

#### MAJOR MITCHEL MONUMENT

A large cairn in the middle of the main street marking a place that Major Thomas Mitchell passed during one of his exhibitions through inland

(7) Victoria.

## (8) PICNIC TABLES

There are currently 10 picnic tables within the median strip. Materials vary from timber, composite timber, and steel.

#### 9 Rubbish Bins

Council standard bins located scarcely throughout central median strip. Materials vary from timber, plastic and steel.