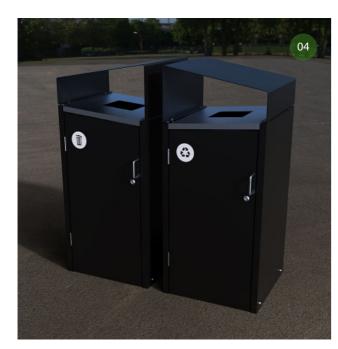

Lisboa Picnic Setting | Commercial Systems Australia

Lisboa Bench | Commercial Systems Australia

Lisboa Seat | Commercial Systems Australia

Lisboa Bin Enclosure | Commercial Systems Australia

Lisboa Drinking Fountain | Commercial Systems Australia

The Lisboa seat.

Mild steel frames with Australian hardwood timber battens. Length: 1800mm | Width: 545mm | Height: 890mm

The Lisboa bin enclosures (120L).

04 Stainless steel.

Width: 565mm | Depth: 565mm | Height: 1302mm