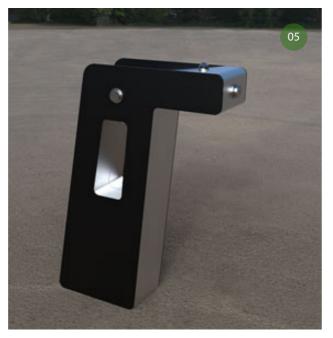

Lisboa Picnic Setting | Commercial Systems Australia

Lisboa Bench | Commercial Systems Australia

Lisboa Seat | Commercial Systems Australia

Lisboa Bin Enclosure | Commercial Systems Australia

Lisboa Drinking Fountain | Commercial Systems Australia

The Lisboa drinking fountain.

05 Stainless steel.

Width: 890mm | Depth: 300mm | Height: 960mm

The Lisboa bike leaning rail.

06 Stainless steel.

Length: 510mm | Width: 75mm | Height: 900mm

Image: Nagambie Brewery & Distillery.