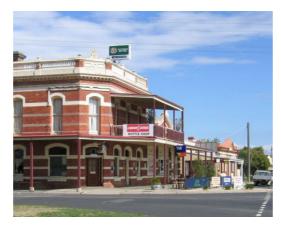

Heritage buildings are located along the main street, dating back to Victorian era, these days they are used for shops, take-away cafes and accommodation.

The Lake Foreshore open space, Jacobson's Outlook, is a particularly significant area within the High Street commercial centre. This open space offers spectacular views across the lake from High Street and provides access to the lakeside.