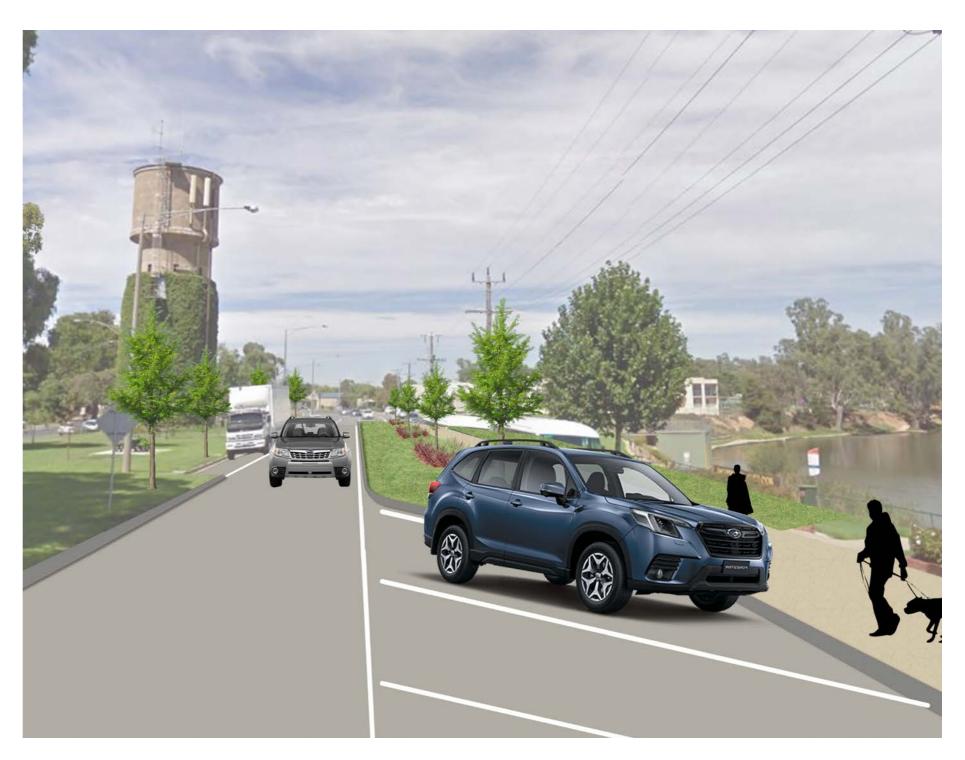

#### (1) WATER TOWER

In 1885, a pumping plant was installed on what is now the High Street median strip. As the town developed, the water tower was decommissioned and has been retained and re-purposed as a historical landmark of the town. Feature climbing species have been introduced to soften the visual impacts.