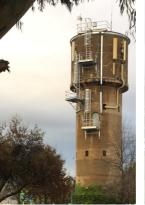

#### (1) WATER TOWER

In 1885, a pumping plant was installed on what is now the High Street median strip. As the town developed, the water tower was decommissioned and has been retained and re-purposed as a historical landmark of the town. Feature climbing species have been introduced to soften the visual impacts.