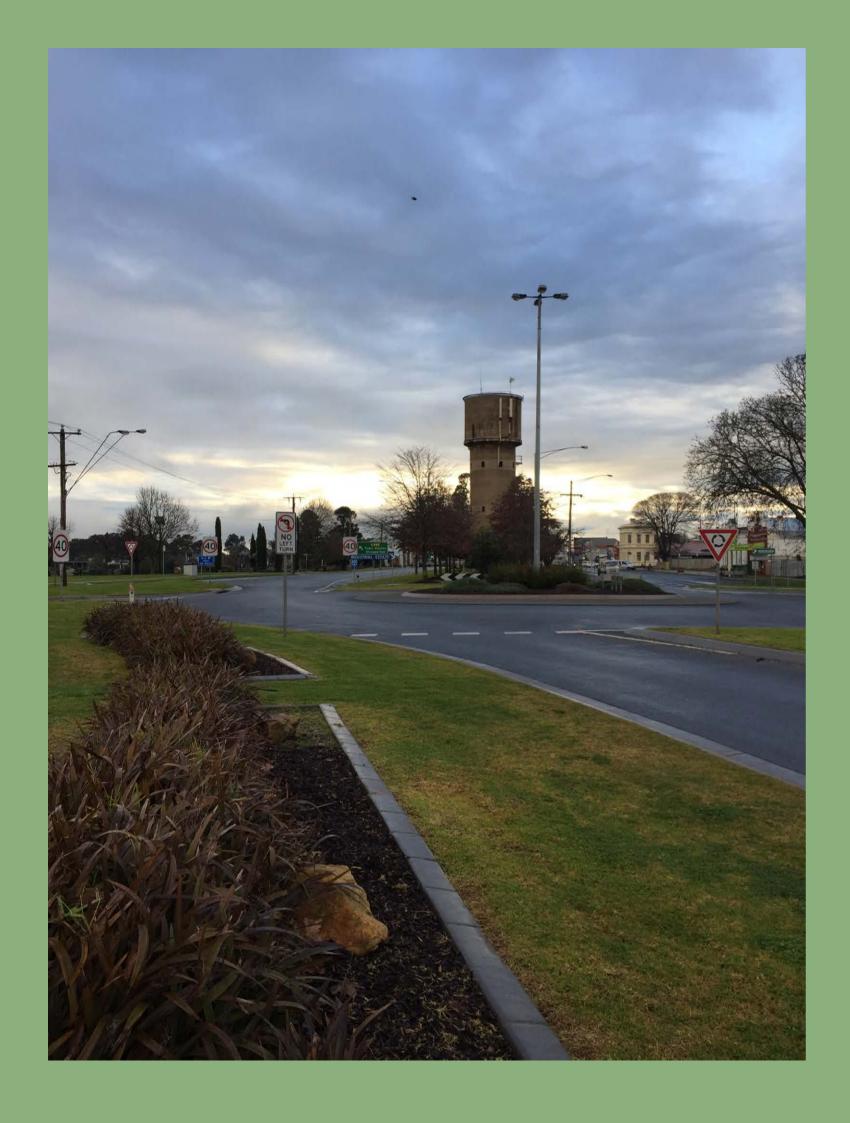

Nagambie is an attractive rural town with a unique character due to it's location to Lake Nagambie and the Goulburn River.

River Red Gums are present throughout the town, the distant backdrop of the Strathbogie Ranges link the town strongly to its landscape context.

The towns central business district is built along High Street and is generally bounded by Young and Vale Streets in the north, Filson Street in the east, Glencairn Lane in the south and Blayney Lane in the west. Within this area there are a number of commercial and retail uses as well as civic buildings and public land.

The highway forms a north-south spine which runs through the township and acts as the main street.

#### (1) WATER TOWER

In 1885, a pumping plant was installed on what is now the High Street median strip. As the town developed, the water tower was decommissioned and has been retained and re-purposed as a historical landmark of the town. Feature climbing species have been introduced to soften the visual impacts.