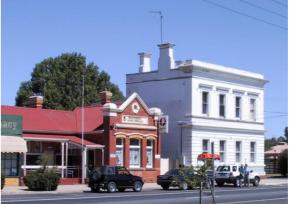

Heritage buildings are located along the main street, dating back to Victorian era, these days they are used for shops, take-away cafes and accommodation.

The Lake Foreshore open space, Jacobson's Outlook, is a particularly significant area within the High Street commercial centre. This open space offers spectacular views across the lake from High Street and provides access to the lakeside.

#### (5) OLD FLOUR MILL

Historic building on corner of High Street and Prentice Street that features original brickwork from its construction in the early 1900's.