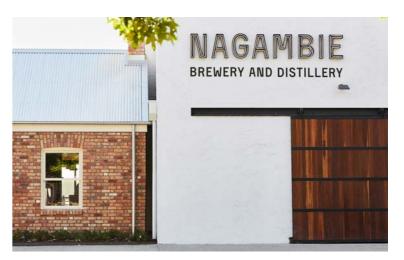

The Lisboa drinking fountain.

05 Stainless steel.

Width: 890mm | Depth: 300mm | Height: 960mm

The Lisboa bike leaning rail.

06 Stainless steel.

Length: 510mm | Width: 75mm | Height: 900mm

Image: Nagambie Brewery & Distillery.