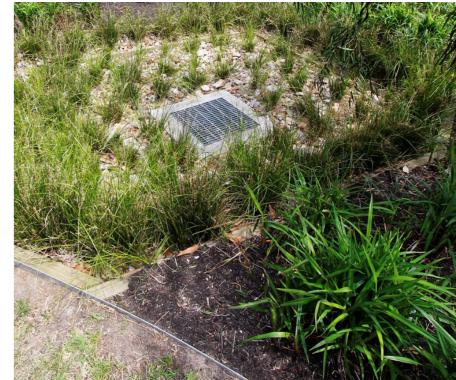

Water Sensitive Urban Design (WSUD)

Civic Space

Existing water tank to include -Explore opportunities to enhance and activate green open space. projection lighting to face, allowing themed events. HIGH STREET Low ornamental planting to -Raised planter beds to edge of wider concrete verges where central median.

The furniture suite uses natural timber with black steel fabrication, responding to materials found within the built form of High Street.

Raingardens need particular plants with roots that help keep the filter media absorbent, and break down the pollution. Only use plants that can grow in sandy soils and tolerate dry conditions for several weeks in between rains.