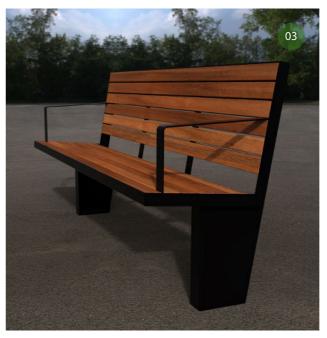

Lisboa Picnic Setting | Commercial Systems Australia

Lisboa Bench | Commercial Systems Australia

Lisboa Seat | Commercial Systems Australia

Lisboa Bin Enclosure | Commercial Systems Australia

Lisboa Drinking Fountain | Commercial Systems Australia

#### COMMERCIAL SYSTEMS AUSTRALIA

The Lisboa picnic setting.

Mild steel frames with Australian hardwood timber battens.
Length: 1800mm | Width: 466mm, 730mm | Height: 450mm, 750mm

The Lisboa bench.

Mild steel frames with Australian hardwood timber battens. Length: 1800mm | Width: 466mm | Height: 450mm