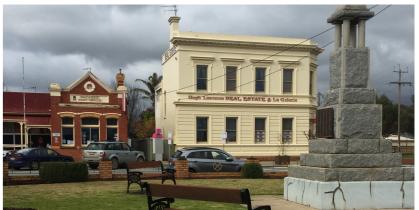

The towns central business district is built along High Street and is generally bounded by Young and Vale Streets in the north, Filson Street in the east, Glencairn Lane in the south and Blayney Lane in the west. Within this area there are a number of commercial and retail uses as well as civic buildings and public land.

Heritage buildings are located along the main street, dating back to Victorian era, these days they are used for shops, take-away cafes and accommodation.

The Lake Foreshore open space, Jacobson's Outlook, is a particularly significant area within the High Street commercial centre. This open space offers spectacular views across the lake from High Street and provides access to the lakeside.

The highway forms a north-south spine which runs through the township and acts as the main street.