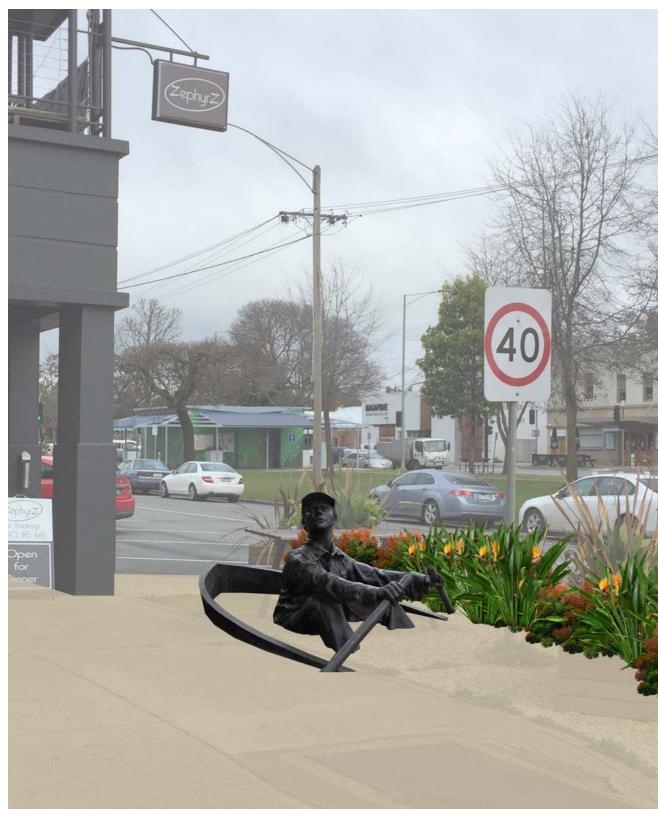

#### (3) BLACK CAVIAR STATUE

The undefeated mare 'Black Caviar' was born in Nagambie in 2006 and is highly celebrated by the local community. To commemorate the champion horse' highly successful racing career, a full-size bronze statue was installed in front of Lake Nagambie in October, 2013.