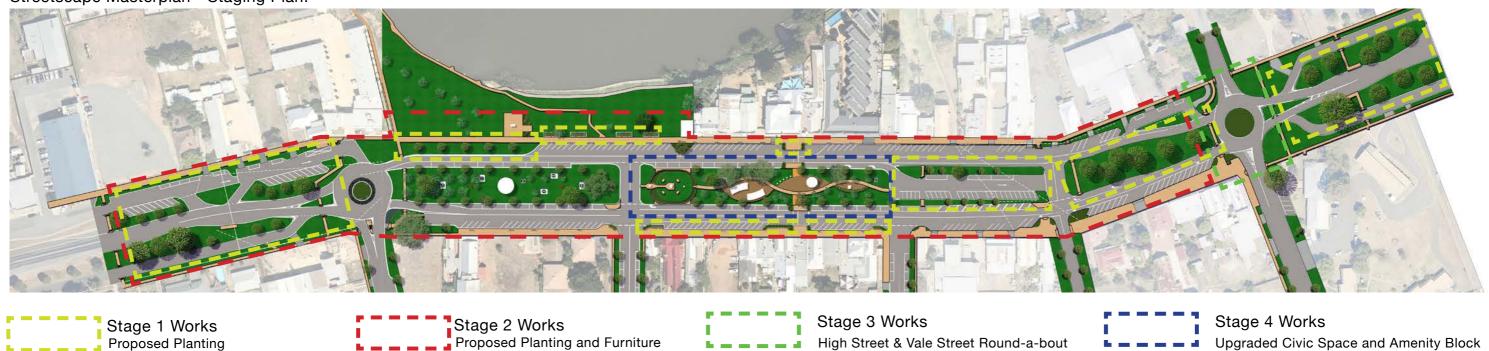

# Streetscape Masterplan - Staging Plan.

| Stage 4: Ame                                                                                                                                                                                                                                                                                                                                                                                           | nities Block                                                                                                                                                              |                                  |                               |                                          |                                                     |
|--------------------------------------------------------------------------------------------------------------------------------------------------------------------------------------------------------------------------------------------------------------------------------------------------------------------------------------------------------------------------------------------------------|---------------------------------------------------------------------------------------------------------------------------------------------------------------------------|----------------------------------|-------------------------------|------------------------------------------|-----------------------------------------------------|
| 0<br>A                                                                                                                                                                                                                                                                                                                                                                                                 | PRELIMINARIES  Site establishment - Allowance to establish on site, site storage, briefing, accommodation and to remove landscape associated rubbish during works         | item                             | 1                             | \$5,000.00                               | \$5,000.00                                          |
|                                                                                                                                                                                                                                                                                                                                                                                                        |                                                                                                                                                                           |                                  | •                             | SUB TOTAL                                | \$5,000.00                                          |
| 1<br>A<br>B                                                                                                                                                                                                                                                                                                                                                                                            | Amenities Block Remove and dispose existing toilet block located within median strip of High Street. New architecturally designed toilet amenity block (Male and female). | Allowance item.                  | 1                             | \$80,000.00<br>\$400,000.00<br>SUB TOTAL | \$80,000.00<br>\$400,000.00<br><b>\$480,000.0</b> 0 |
| Exclusions                                                                                                                                                                                                                                                                                                                                                                                             |                                                                                                                                                                           |                                  |                               | SUB TOTAL                                | \$485,000.0                                         |
| Consultation with civil engineering to determine appropriate costings for roundabout works to Vale Street and High Street Roundabouts works Future landscape, engineering and artists consultation works to the Champion Walks Area Any additional restoration works to the war memorial and water tower No allowance for any consultant fees to design the amenities block and building certification |                                                                                                                                                                           | 10% CONTINGENCY<br>STAGE 4 TOTAL |                               |                                          | \$137,000.00<br><b>\$622,000.0</b> 0                |
| No allowance for pre                                                                                                                                                                                                                                                                                                                                                                                   | No allowance for preliminaries including site establishment, HSEQ management, insurances and traffic control measures                                                     |                                  | TOTAL PROJECT COST (EXC. GST) |                                          |                                                     |
| or raised or upgrade<br>Erosion and sedime<br>Natspec certificatior<br>Irrigation to all plant                                                                                                                                                                                                                                                                                                         | nt control measures<br>of tree stock<br>ing and turfed areas<br>tscape areas during construction and prior to practical completion                                        |                                  |                               |                                          |                                                     |

Note: This schedule of quantities and items is provided for guidance only, subject to detail design. All central median street tree plantings to be confirmed in detailed design stage.