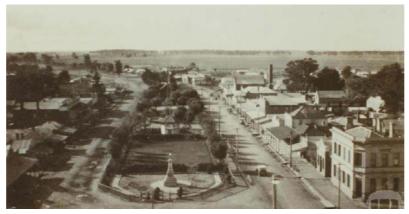

Nagambie is an attractive rural town with a unique character due to it's location to Lake Nagambie and the Goulburn River.

River Red Gums are present throughout the town, the distant backdrop of the Strathbogie Ranges link the town strongly to its landscape context.

The towns central business district is built along High Street and is generally bounded by Young and Vale Streets in the north, Filson Street in the east, Glencairn Lane in the south and Blayney Lane in the west. Within this area there are a number of commercial and retail uses as well as civic buildings and public land.

The highway forms a north-south spine which runs through the township and acts as the main street.