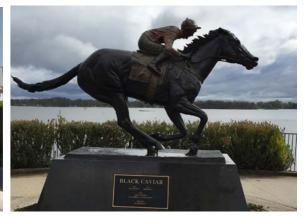

#### (3) BLACK CAVIAR STATUE

The undefeated mare 'Black Caviar' was born in Nagambie in 2006 and is highly celebrated by the local community. To commemorate the champion horse' highly successful racing career, a full-size bronze statue was installed in front of Lake Nagambie in October, 2013.