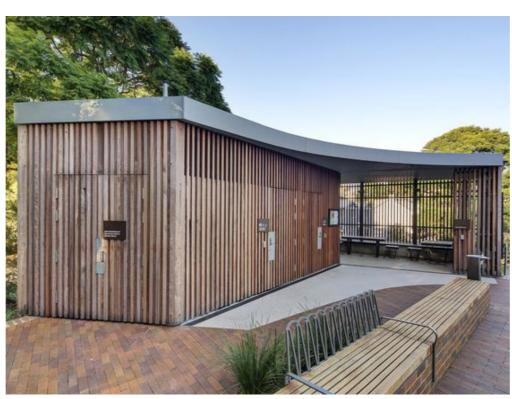

#### 6 Public toilets

Located adjacent to the main High Street pedestrian crossing. These amenities are central to the commercial and retail business precinct that occupies the Northern end of High Street.

A central plaza located within the median, with the inclusion of inground lighting. A new amenity block to be architecturally designed, with a high level of integration with the proposed plaza area; materials to be contextually appropriate the local area i.e. recycled timber / composite material / corten steel.