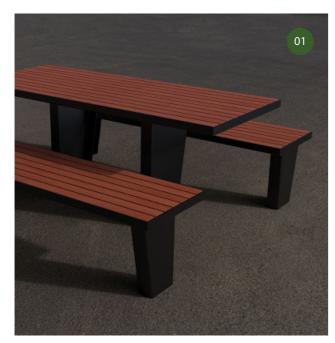

#### COMMERCIAL SYSTEMS AUSTRALIA

The Lisboa picnic setting.

Mild steel frames with Australian hardwood timber battens.
Length: 1800mm | Width: 466mm, 730mm | Height: 450mm, 750mm

The Lisboa bench.

Mild steel frames with Australian hardwood timber battens. Length: 1800mm | Width: 466mm | Height: 450mm