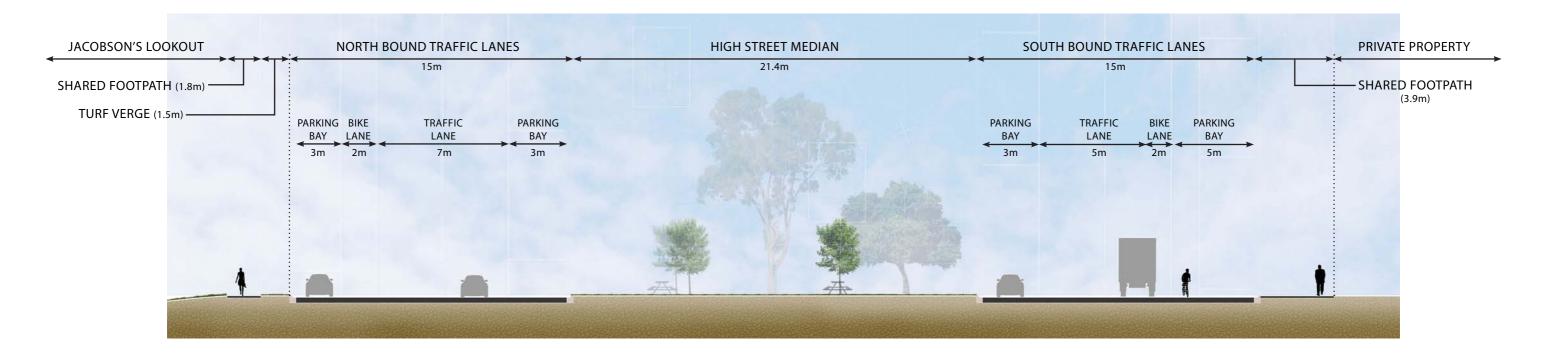

### **SECTION A-A**

Water Sensitive Urban Design (WSUD)

Civic Space

Existing water tank to include -Explore opportunities to enhance and activate green open space. projection lighting to face, allowing themed events. HIGH STREET Low ornamental planting to -Raised planter beds to edge of wider concrete verges where central median.

tree blisters are impractical to maintain consistent character.

Species determined by site constraints, i.e. awnings.

Existing footpath to be widened to suit new verge (refer adjoining image. New concrete surface to match pavement located outside the Brewery.

Currently there is confusing linework to the carriage way fronting Jacobs Outlook. This concept seeks to widen the footpath and verge into the current roadside carpark area. Small, ornamental trees are proposed to line the streets at approximately 10m intervals. An increased verge will also facilitate more space for the local markets.