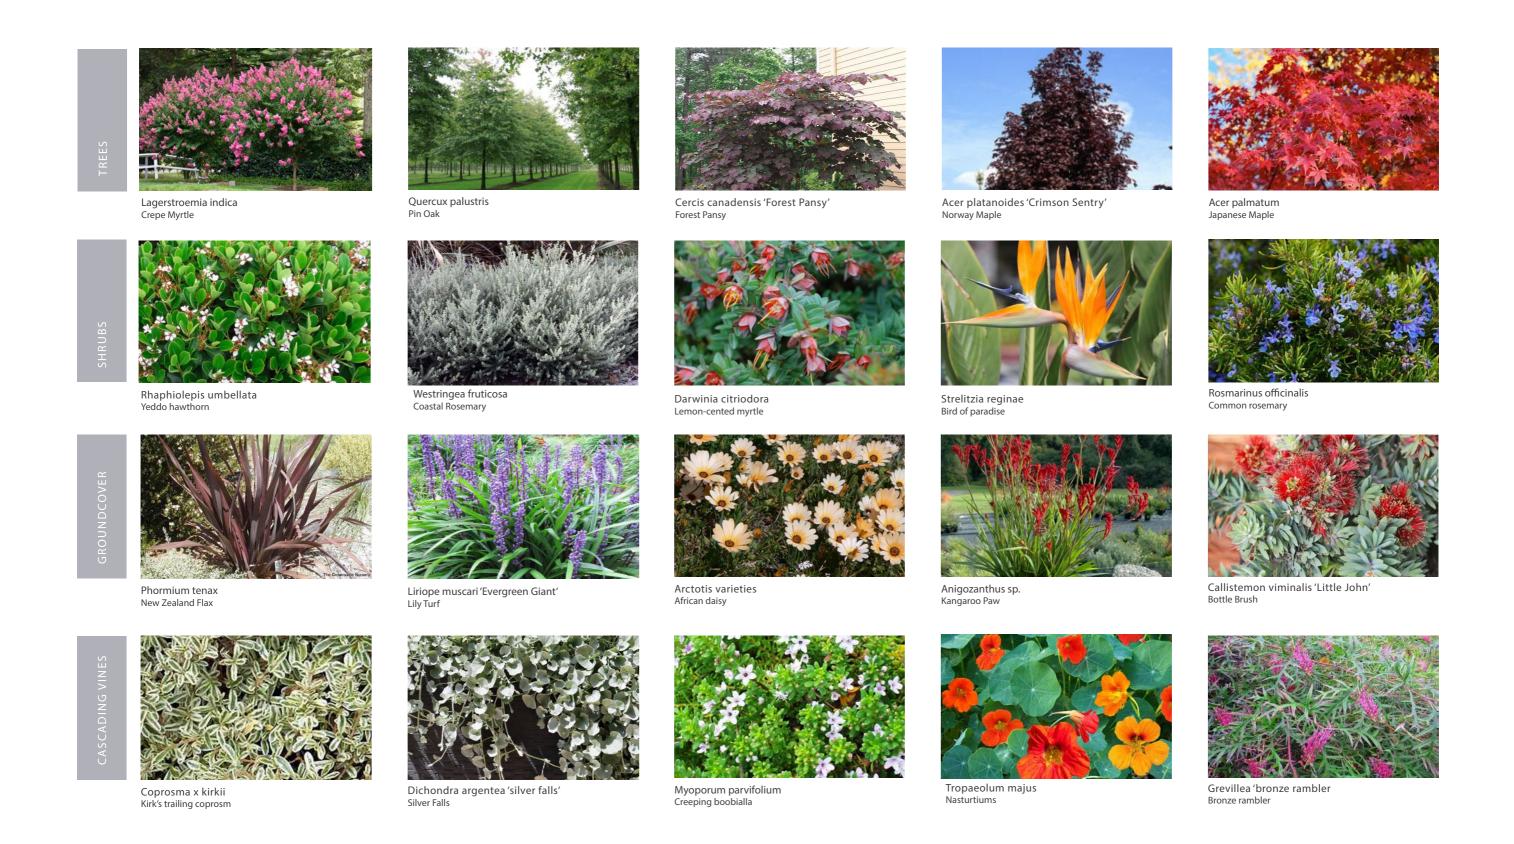

## Opportunities:

- Remove trees impacted by powerlines.
- Reinforce the character of the local river red gums with sculptural elements.
- Revitalise existing garden beds with resilient species.
- Create a consistent street tree outcome (via both in-ground and raised planter boxes).
- New storm water sensitive urban design within High Street.
- Low boarder planting to existing built out kerb intersections.

# LEGEND

- 1 FORMAL TREE PLANTING
  Trees appear approx. 3 to 5 years old.
- 2 MATURE LONDON PLAN TREE
  Located within verge, acting as a gateway to
  central business district.
- WATER TOWER
  A dominant landmark surrounded by natural vines.
- 4 RIVER RED GUM Indicative of the surrounding landscape.
- Mature trees impacted by powerlines. Degrading the visual aesthetic

Street trees to be a deciduous species, providing warmth in winter and shade through summer.

Revitalise existing footpath (including infill pit lids) with new concrete surface to match pavement located outside the Brewery. Low barrier planting to intersections. Public art to replace signage where possible, to create further interest and contribute to the overall story of Nagambie i.e references to rowing, wineries and thoroughbred breeding.

The furniture suite uses natural timber with black steel fabrication, responding to materials found within the built form of High Street.

Raingardens need particular plants with roots that help keep the filter media absorbent, and break down the pollution. Only use plants that can grow in sandy soils and tolerate dry conditions for several weeks in between rains.