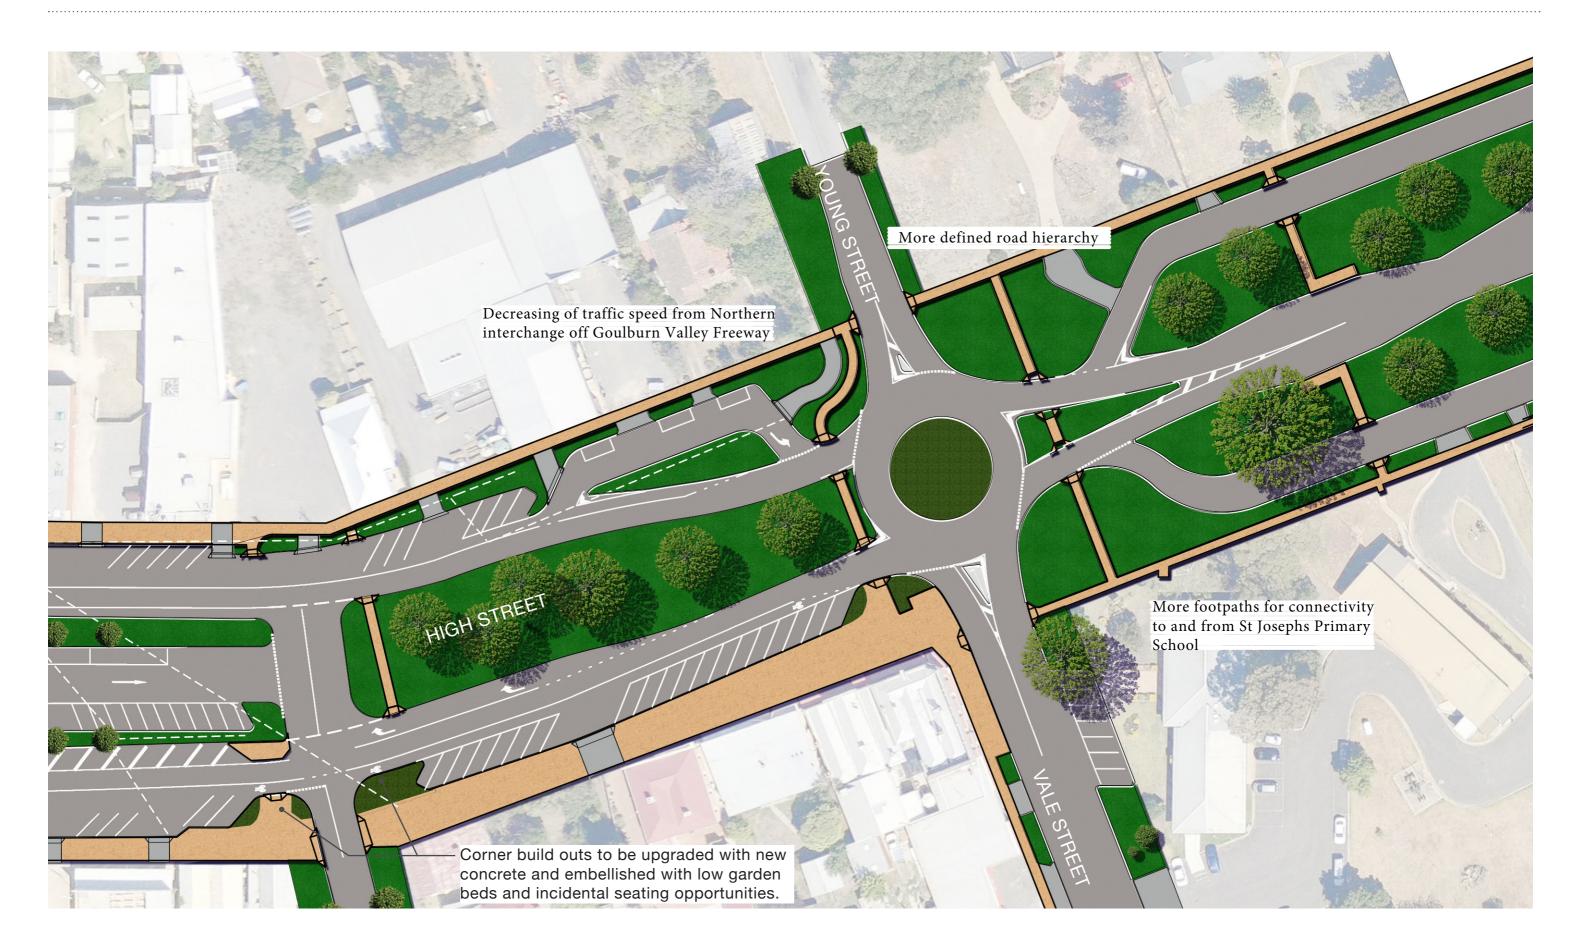

The proposed works include:

- Design works for the Nagambie High St Central Business District.
- Landscaping on the GV Highway diamond interchange rounda-bout at Mitchellstown Road.

The Streetscape Masterplan will also be read in conjunction with a signage audit and recommendation report, prepared by Planit Consulting, for the North and South approach points to the town.

# Opportunities:

- Enhance existing pedestrian crossing points across High Street.
- Facilitate gathering opportunities at existing built our kerb intersections
- Provide a stream lined pedestrian pavement to High Street.
- Create a central plaza within the median, with an integrated amenity block.