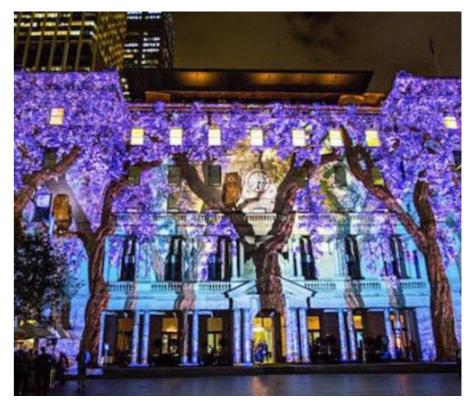

Key attributes of the masterplan include quality pavement, street trees, garden beds, gathering nodes, furniture and public art.

Public Art

Architecturally Designed Toilet Block

**Lighting Projections** 

Water Sensitive Urban Design (WSUD)

Civic Space

Existing water tank to include -Explore opportunities to enhance and activate green open space. projection lighting to face, allowing themed events. HIGH STREET Low ornamental planting to -Raised planter beds to edge of wider concrete verges where central median.