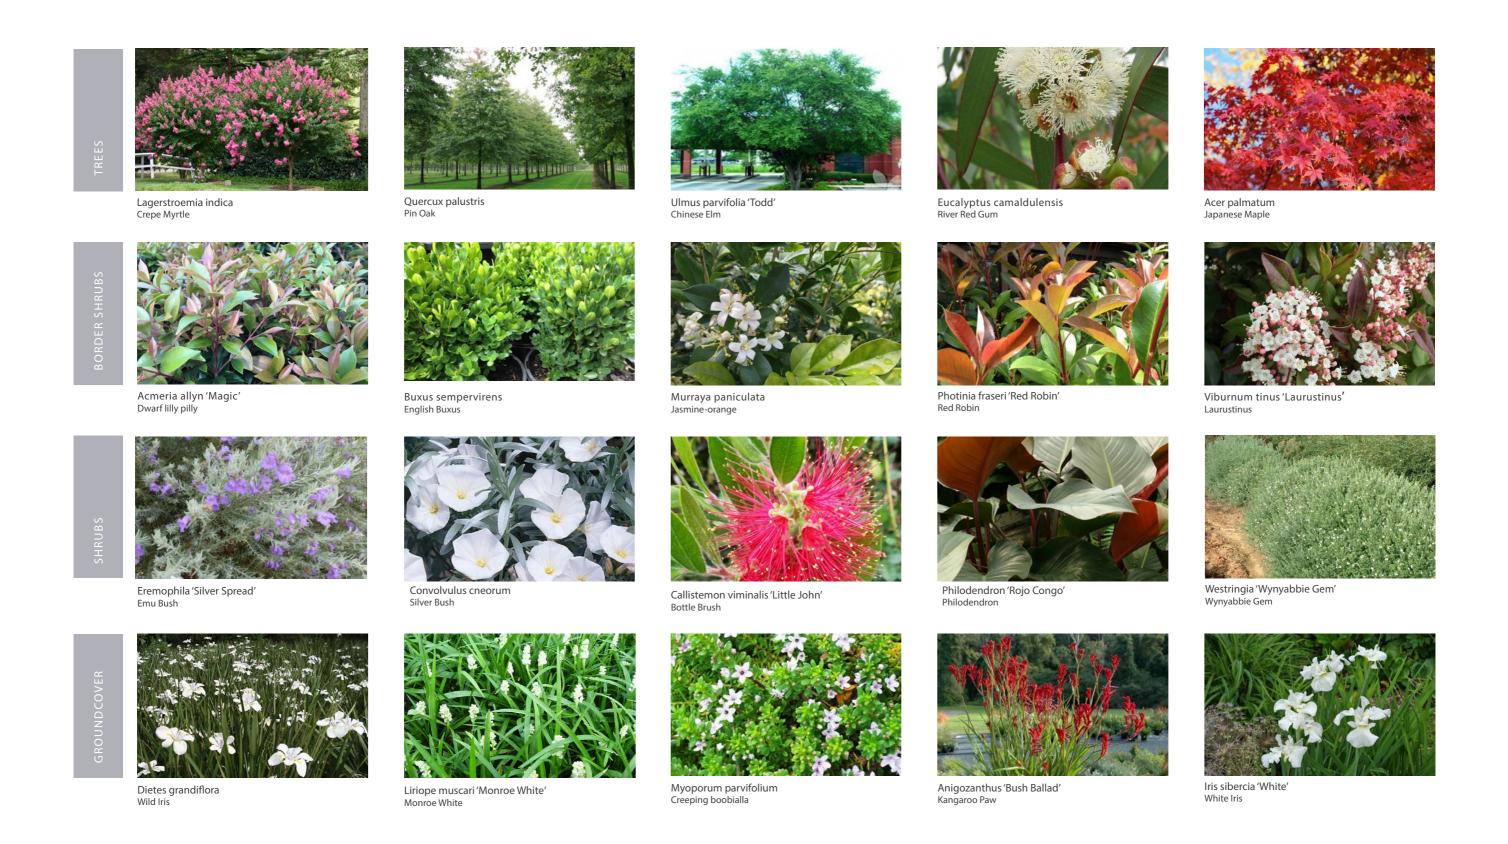

## Opportunities:

- Remove trees impacted by powerlines.
- Reinforce the character of the local river red gums with sculptural elements.
- Revitalise existing garden beds with resilient species.
- Create a consistent street tree outcome (via both in-ground and raised planter boxes).
- New storm water sensitive urban design within High Street.
- Low boarder planting to existing built out kerb intersections.

# LEGEND

- 1 FORMAL TREE PLANTING
  Trees appear approx. 3 to 5 years old.
- 2 MATURE LONDON PLAN TREE
  Located within verge, acting as a gateway to
  central business district.
- WATER TOWER
  A dominant landmark surrounded by natural vines.
- 4 RIVER RED GUM Indicative of the surrounding landscape.
- Mature trees impacted by powerlines. Degrading the visual aesthetic

Street trees to be a deciduous species, providing warmth in winter and shade through summer.

Revitalise existing footpath (including infill pit lids) with new concrete surface to match pavement located outside the Brewery. Low barrier planting to intersections. Public art to replace signage where possible, to create further interest and contribute to the overall story of Nagambie i.e references to rowing, wineries and thoroughbred breeding.

The furniture suite uses natural timber with black steel fabrication, responding to materials found within the built form of High Street.

Raingardens need particular plants with roots that help keep the filter media absorbent, and break down the pollution. Only use plants that can grow in sandy soils and tolerate dry conditions for several weeks in between rains.