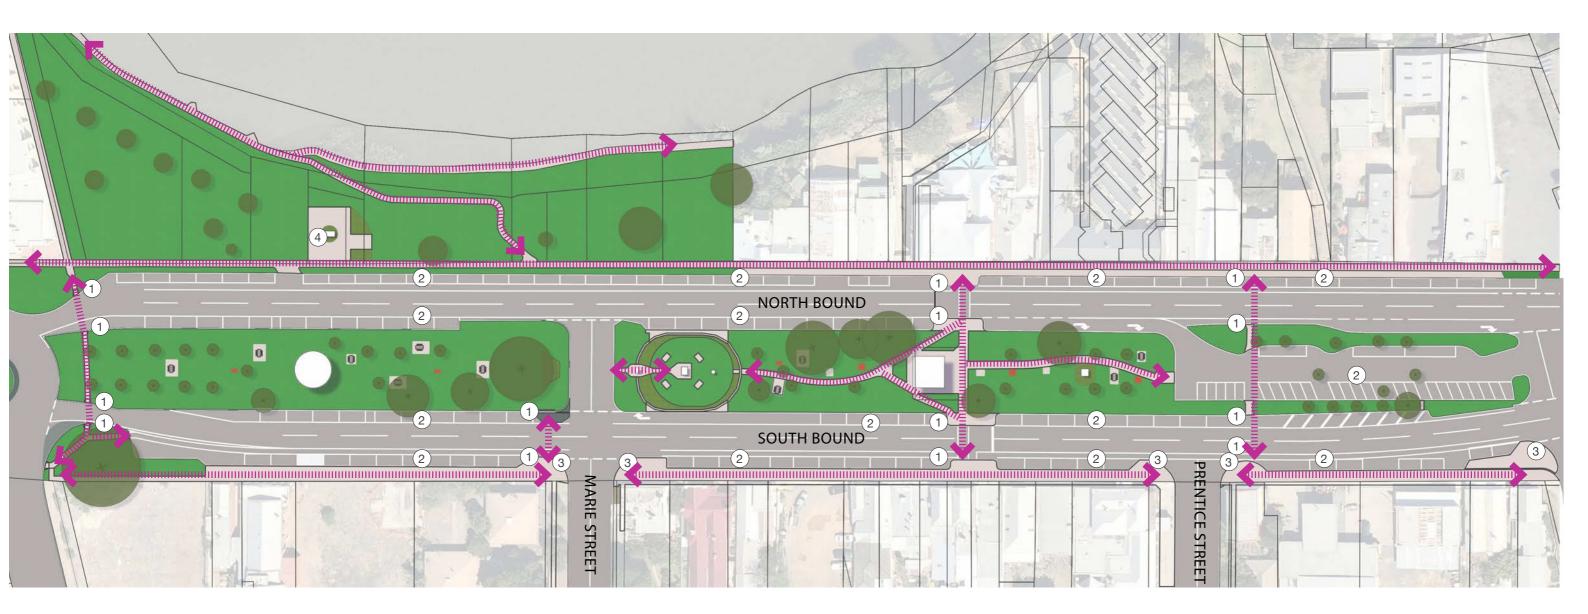

# LEGEND

- 1 EXISTING ROAD CROSSING
  HIgh Street crossing points.
- 2 EXISITNG CAR PARK
  Parallel parking and angle parking
- BUILT OUT KERBS AT AN INTERSECTION Place making opportunities
- 4 BACK CAVIAR STATUE Statue adjoining footpath.

WATER TOWER
Statue adjoining footpath.

GENERAL PEDESTRIAN CIRCULATION

Description

# LEGEND

- 1 FORMAL TREE PLANTING
  Trees appear approx. 3 to 5 years old.
- 2 MATURE LONDON PLAN TREE
  Located within verge, acting as a gateway to
  central business district.
- WATER TOWER
  A dominant landmark surrounded by natural vines.
- 4 RIVER RED GUM Indicative of the surrounding landscape.
- Mature trees impacted by powerlines. Degrading the visual aesthetic