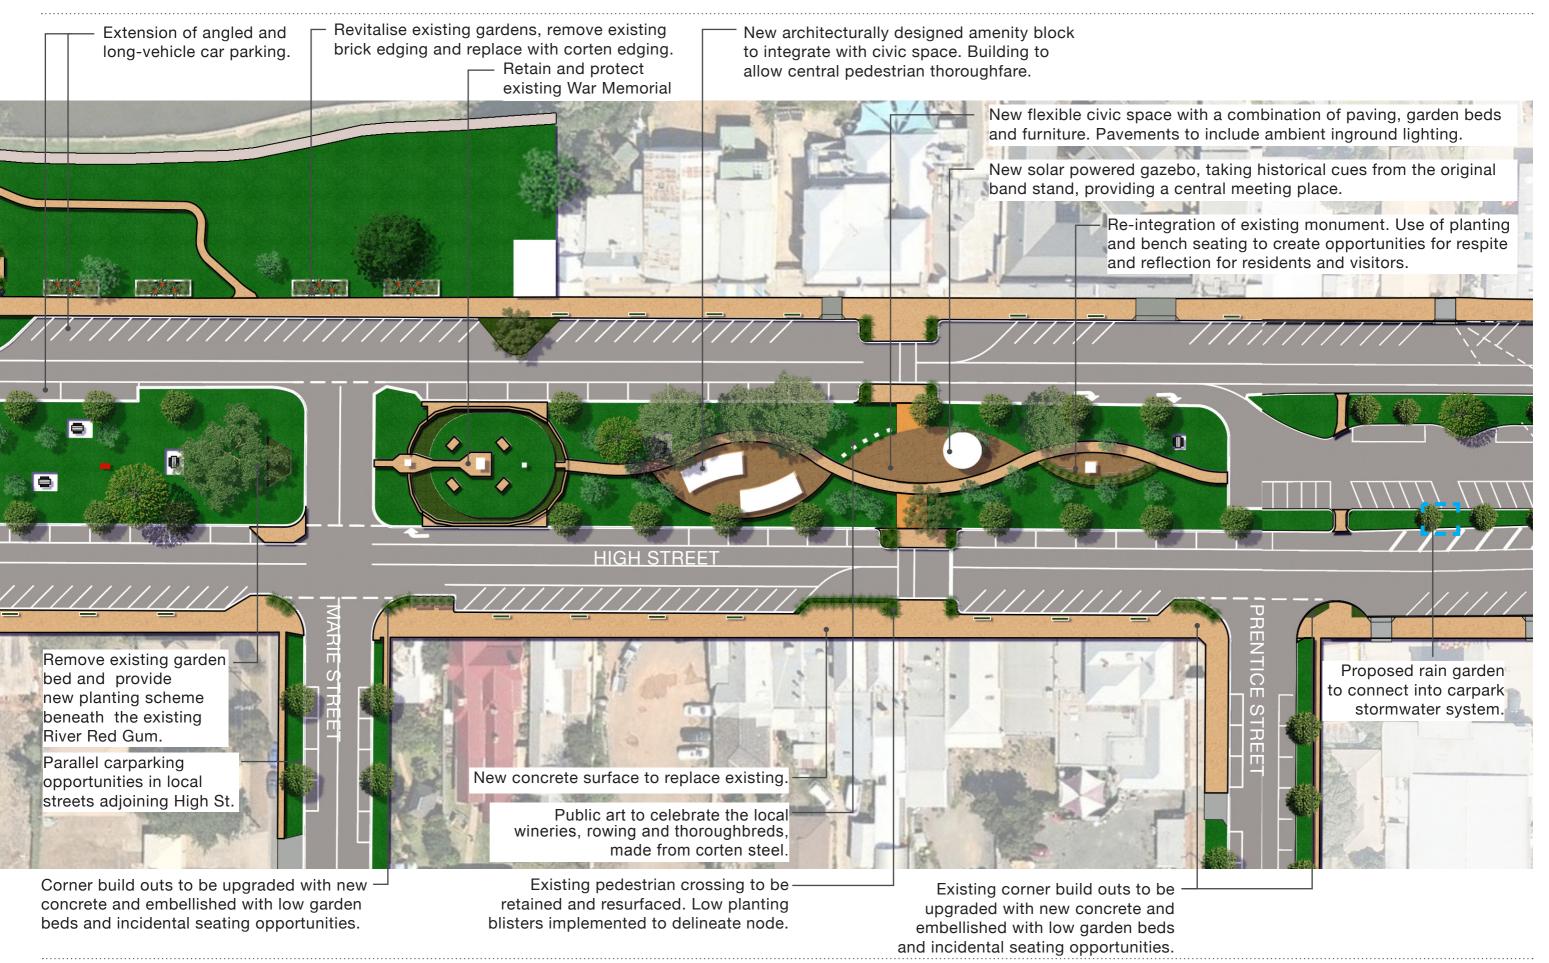

# Opportunities:

- Enhance existing pedestrian crossing points across High Street.
- Facilitate gathering opportunities at existing built our kerb intersections
- Provide a stream lined pedestrian pavement to High Street.
- Create a central plaza within the median, with an integrated amenity block.

## Opportunities:

- Existing landmarks to include smart phone technology and night time illumination, to enhance story telling experiences.
- Create a central plaza within the median, with an integrated amenity block.

#### (1) WATER TOWER

In 1885, a pumping plant was installed on what is now the High Street median strip. As the town developed, the water tower was decommissioned and has been retained and re-purposed as a historical landmark of the town. Feature climbing species have been introduced to soften the visual impacts.

#### (2) Nagambie cenotaph and memorial clock tower

The Nagambie War Memorial and Clock Tower are feature landmarks on High Street. These monuments were erected to commemorate those from Nagambie and its district who served and gave their lives in World War 1 and World War 2.

## **SECTION B-B**

The aim of the streetscape masterplan is to improve the commercial vitality of High Street by delivering infrastructure improvements that:

- creates a distinctive sense of place for local residents, visitors and businesses;
- provides a high-quality, attractive public space where people want to visit and shop; and
- improves the attractiveness, comfort, accessibility, connectivity and safety of High Street.

Key attributes of the masterplan include quality pavement, street trees, garden beds, gathering nodes, furniture and public art.

Public Art

Architecturally Designed Toilet Block

**Lighting Projections** 

Water Sensitive Urban Design (WSUD)

Civic Space

Existing water tank to include -Explore opportunities to enhance and activate green open space. projection lighting to face, allowing themed events. HIGH STREET Low ornamental planting to -Raised planter beds to edge of wider concrete verges where central median.

tree blisters are impractical to maintain consistent character.

Species determined by site constraints, i.e. awnings.

Existing footpath to be widened to suit new verge (refer adjoining image. New concrete surface to match pavement located outside the Brewery.

Currently there is confusing linework to the carriage way fronting Jacobs Outlook. This concept seeks to widen the footpath and verge into the current roadside carpark area. Small, ornamental trees are proposed to line the streets at approximately 10m intervals. An increased verge will also facilitate more space for the local markets.

Street trees to be a deciduous species, providing warmth in winter and shade through summer.

Revitalise existing footpath (including infill pit lids) with new concrete surface to match pavement located outside the Brewery. Low barrier planting to intersections. Public art to replace signage where possible, to create further interest and contribute to the overall story of Nagambie i.e references to rowing, wineries and thoroughbred breeding.

A central plaza located within the median, with the inclusion of inground lighting. A new amenity block to be architecturally designed, with a high level of integration with the proposed plaza area; materials to be contextually appropriate the local area i.e. recycled timber / composite material / corten steel.