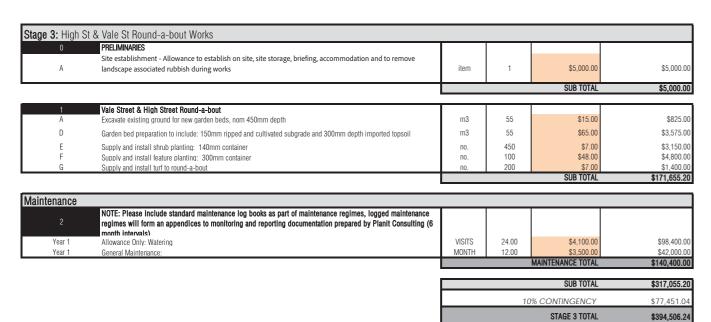

| 1: Lands | caping                                                                                                                                                                                                                                                                                                 |            |                    |                     |                            |
|----------|--------------------------------------------------------------------------------------------------------------------------------------------------------------------------------------------------------------------------------------------------------------------------------------------------------|------------|--------------------|---------------------|----------------------------|
| Item     | Description                                                                                                                                                                                                                                                                                            | Unit       | Qty                | Rate                | Amount                     |
| 0        | PRELIMINARIES                                                                                                                                                                                                                                                                                          |            |                    |                     |                            |
| A        | Site establishment - Allowance to establish on site, site storage, briefing, accommodation and to remove landscape associated rubbish during works                                                                                                                                                     | item       | 1                  | \$10,000.00         | \$10,0                     |
|          | -                                                                                                                                                                                                                                                                                                      |            |                    | SUB TOTAL           | \$10,0                     |
| 1        | SURFACE PREPARATION                                                                                                                                                                                                                                                                                    |            |                    |                     |                            |
| A        | Rip and cultivate subgrade to a depth of 150mm to all planting areas                                                                                                                                                                                                                                   | m2         | 600                | \$1.00              | \$6                        |
| В        | Rip and cultivate subgrade to a depth of 150mm to all turfed areas                                                                                                                                                                                                                                     | m2         | 2610               | \$1.00<br>SUB TOTAL | \$2,6<br><b>\$3,2</b>      |
|          |                                                                                                                                                                                                                                                                                                        |            |                    | SUB TUTAL           | <b>\$</b> 3,2              |
| 2<br>A   | TOPSOIL WORKS Import and spread imported topsoil underlay to planting areas only (minimum depth 300mm).                                                                                                                                                                                                | m3         | 90                 | \$85.00             | \$7.                       |
| В        | Import and spread imported topsoil underlay to plaining areas only (minimum depth 75mm).                                                                                                                                                                                                               | m3         | 98                 | \$62.40             | \$6,                       |
|          |                                                                                                                                                                                                                                                                                                        |            |                    | SUB TOTAL           | \$13,7                     |
| 3        | SOFTSCAPE                                                                                                                                                                                                                                                                                              |            |                    |                     |                            |
| А        | Rain Garden (approx. 5 x 2.5m area). Open garden with porous infill and macrophyte planting. Considerate of traffic<br>control during construction.  Supply and Installation including excavation - 100Ltr Trees - Aligning the existing Central Median                                                | item.      | 1                  | \$20,000.00         | \$20,0                     |
| В        | Supply and installation including excavation - routil frees - Anything the existing certifial median including excavation - routil frees - Anything the existing certifial median work stakes (2 x 40 x 40mm) 1200mm above ground with hessian webbing stapled to stakes. (To central median updrade). | no.        | 305                | \$280.00            | \$85,4                     |
|          | Supply and Installation including excavation - 100Ltr Trees - Proposed Verge extension adjacent to Jacobs                                                                                                                                                                                              |            |                    | ****                | 645                        |
| С        | Lookout.Inclusive of timber stakes (2 x 40 x 40mm) 1200mm above ground with hessian webbing stapled to stakes. (To                                                                                                                                                                                     | no.        | 55                 | \$280.00            | \$10,                      |
| C<br>D   | Lookout.inclusive of filmber stakes (2.X 40.X 40mm) 1200mm above ground with nessian webbing stapled to stakes. (10 central median updrade).  Supply and Installation including excavation - 200mm Shrubs (1 per 1m2)                                                                                  | no.<br>no. | 55<br>820          | \$280.00<br>\$18.00 |                            |
| -        | central median uporade).                                                                                                                                                                                                                                                                               |            |                    |                     | \$15,-<br>\$14,i<br>\$66,6 |
| D        | central median uporade).<br>Supply and Installation including excavation - 200mm Shrubs (1 per 1m2)                                                                                                                                                                                                    | no.        | 820                | \$18.00             | \$14,<br>\$66,             |
| D<br>E   | central median uporade). Supply and Installation including excavation - 200mm Shrubs (1 per 1m2) Supply and Installation including excavation - 140mm Shrubs and Groundcovers (3 per 1m2)                                                                                                              | no.<br>no. | 820<br>7400<br>330 | \$18.00<br>\$9.00   | \$14,7                     |

Note: This schedule of quantities and items is provided for guidance only, subject to detail design. All central median street tree plantings to be confirmed in detailed design stage.