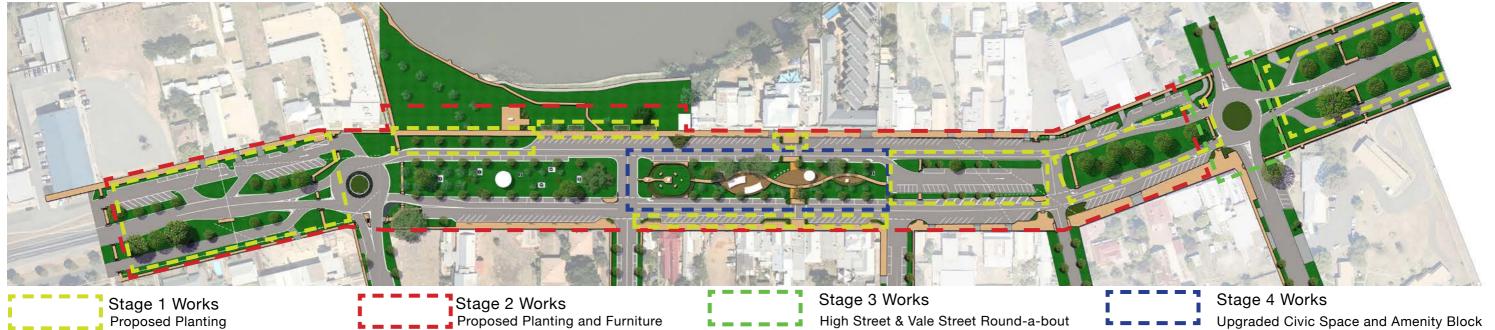

# Streetscape Masterplan - Staging Plan.

| Item | Description                                                                                                                                                                                                                                                                                                                                                                                                                                         | Unit              | Qty            | Rate                          | Amount                  |
|------|-----------------------------------------------------------------------------------------------------------------------------------------------------------------------------------------------------------------------------------------------------------------------------------------------------------------------------------------------------------------------------------------------------------------------------------------------------|-------------------|----------------|-------------------------------|-------------------------|
|      | Preliminaries                                                                                                                                                                                                                                                                                                                                                                                                                                       |                   |                |                               |                         |
|      | Site establishment - Allowance to establish on site, site storage, briefing, accommodation and to remove                                                                                                                                                                                                                                                                                                                                            |                   |                |                               |                         |
| Α    | landscape associated rubbish during works                                                                                                                                                                                                                                                                                                                                                                                                           | item              | 1              | \$10,000.00                   | \$10,00                 |
|      |                                                                                                                                                                                                                                                                                                                                                                                                                                                     |                   |                | SUB TOTAL                     | \$10,00                 |
|      | ·                                                                                                                                                                                                                                                                                                                                                                                                                                                   |                   |                | 005 101/12                    | \$10,00                 |
| 1    | DEMOLITION                                                                                                                                                                                                                                                                                                                                                                                                                                          |                   |                |                               |                         |
| Α    | Break up and remove existing concrete pavement (100mm), non reinforced, by machine.  Area: To the verges of High Street as shown on the Streetscape Masterplan.                                                                                                                                                                                                                                                                                     | m2                | 4800           | \$110.00                      | \$528,00                |
| В    | Break up and remove existing concrete pavement (100mm), non reinforced, by machine.<br>Area: To the median strip of High Street as shown on the Streetscape Masterplan.                                                                                                                                                                                                                                                                             | m2                | 250            | \$110.00                      | \$27,50                 |
| С    | Remove and dispose existing old furniture: Old steel and timber picnic settings (5), concrete and timber bench seat (1), aluminum bench seats (4), Aluminum rubbish bins (6).                                                                                                                                                                                                                                                                       | item.             | 1              | \$12,000.00                   | \$12,00                 |
|      | Remove and dispose existing garden beds.                                                                                                                                                                                                                                                                                                                                                                                                            |                   |                |                               |                         |
| D    | Area 1: Old garden beds with brick edging above Jacobs Look Out.  Area 2: Old garden with timber sleepers located in central median, beneath mature river red gum.                                                                                                                                                                                                                                                                                  | item.             | 1              | \$5,000.00                    | \$5,0                   |
|      |                                                                                                                                                                                                                                                                                                                                                                                                                                                     |                   |                | SUB TOTAL                     | \$572,50                |
|      |                                                                                                                                                                                                                                                                                                                                                                                                                                                     |                   |                |                               |                         |
| 2    | SURFACE PREPARATION                                                                                                                                                                                                                                                                                                                                                                                                                                 |                   |                |                               |                         |
| A    | Rip and cultivate subgrade to a depth of 150mm to all planting areas                                                                                                                                                                                                                                                                                                                                                                                | m2                | 300            | \$1.00                        | \$30                    |
| В    | Rip and cultivate subgrade to a depth of 150mm to all turfed areas                                                                                                                                                                                                                                                                                                                                                                                  | m2                | 1305           | \$1.00<br>SUB TOTAL           | \$1,3<br><b>\$1,6</b> 0 |
|      | ·                                                                                                                                                                                                                                                                                                                                                                                                                                                   |                   |                | SUD TUTAL                     | \$1,00                  |
| 3    | TOPSOIL WORKS                                                                                                                                                                                                                                                                                                                                                                                                                                       |                   |                |                               |                         |
| А    | Import and spread imported topsoil underlay to planting areas only (minimum depth 300mm).                                                                                                                                                                                                                                                                                                                                                           | m3                | 90             | \$85.00                       | \$7,6                   |
| В    | Import and spread imported topsoil underlay to turf areas only (minimum depth 75mm).                                                                                                                                                                                                                                                                                                                                                                | m3                | 98             | \$62.40                       | \$6,1                   |
|      |                                                                                                                                                                                                                                                                                                                                                                                                                                                     |                   |                | SUB TOTAL                     | \$13,76                 |
| 4    | SOFTSCAPE                                                                                                                                                                                                                                                                                                                                                                                                                                           |                   |                |                               |                         |
|      |                                                                                                                                                                                                                                                                                                                                                                                                                                                     |                   |                |                               |                         |
| Α    | Rain Garden (approx. 5 x 2.5m area). Open garden with porous infill and macrophyte planting, Considerate of traffic control during construction.                                                                                                                                                                                                                                                                                                    | item.             | 1              | \$20,000.00                   | \$20,0                  |
|      |                                                                                                                                                                                                                                                                                                                                                                                                                                                     |                   |                |                               |                         |
|      | Supply and Installation including excavation - 100Ltr Trees - Aligning the existing Central Median                                                                                                                                                                                                                                                                                                                                                  | 1                 | 1              |                               | \$7,8                   |
| D    | 1 1 1 6 1 1 1 1 7 40 40 100 1000                                                                                                                                                                                                                                                                                                                                                                                                                    |                   | 20             | ¢200 00                       |                         |
| В    | Inclusive of timber stakes (2 x 40 x 40mm) 1200mm above ground with hessian webbing stapled to stakes. (To central median upgrade).                                                                                                                                                                                                                                                                                                                 | no.               | 28             | \$280.00                      | Ψ1,0                    |
| В    | central median upgrade).                                                                                                                                                                                                                                                                                                                                                                                                                            | no.               | 28             | \$280.00                      | <b>\$1</b> ,0           |
|      | central median upgrade).  Supply and Installation including excavation - 100Ltr Trees - Proposed Verge extension adjacent to Jacobs                                                                                                                                                                                                                                                                                                                 |                   |                |                               |                         |
| В    | central median upgrade).  Supply and Installation including excavation - 100Ltr Trees - Proposed Verge extension adjacent to Jacobs Lookout. Inclusive of timber stakes (2 x 40 x 40mm) 1200mm above ground with hessian webbing stapled to                                                                                                                                                                                                         | no.               | 28<br>5        | \$280.00<br>\$280.00          |                         |
| С    | central median upgrade).  Supply and Installation including excavation - 100Ltr Trees - Proposed Verge extension adjacent to Jacobs Lookout. Inclusive of timber stakes (2 x 40 x 40mm) 1200mm above ground with hessian webbing stapled to stakes. (To central median upgrade).                                                                                                                                                                    | no.               | 5              | \$280.00                      | \$1,4                   |
|      | central median upgrade).  Supply and Installation including excavation - 100Ltr Trees - Proposed Verge extension adjacent to Jacobs Lookout. Inclusive of timber stakes (2 x 40 x 40mm) 1200mm above ground with hessian webbing stapled to                                                                                                                                                                                                         |                   |                |                               | \$1,4                   |
| С    | central median upgrade).  Supply and Installation including excavation - 100Ltr Trees - Proposed Verge extension adjacent to Jacobs Lookout. Inclusive of timber stakes (2 x 40 x 40mm) 1200mm above ground with hessian webbing stapled to stakes. (To central median upgrade).                                                                                                                                                                    | no.               | 5              | \$280.00                      |                         |
| С    | central median upgrade).  Supply and Installation including excavation - 100Ltr Trees - Proposed Verge extension adjacent to Jacobs Lookout. Inclusive of timber stakes (2 x 40 x 40mm) 1200mm above ground with hessian webbing stapled to stakes. (To central median upgrade).  Supply and Installation including excavation - 200mm Shrubs (1 per 1m2)  Supply and Installation including excavation - 140mm Shrubs and Groundcovers (3 per 1m2) | no.<br>no.<br>no. | 5<br>75<br>675 | \$280.00<br>\$18.00<br>\$9.00 | \$1,4<br>\$1,3<br>\$6,0 |
| С    | central median upgrade).  Supply and Installation including excavation - 100Ltr Trees - Proposed Verge extension adjacent to Jacobs Lookout. Inclusive of timber stakes (2 x 40 x 40mm) 1200mm above ground with hessian webbing stapled to stakes. (To central median upgrade).  Supply and Installation including excavation - 200mm Shrubs (1 per 1m2)                                                                                           | no.<br>no.        | 5<br>75        | \$280.00<br>\$18.00           | \$1,3                   |
| С    | central median upgrade).  Supply and Installation including excavation - 100Ltr Trees - Proposed Verge extension adjacent to Jacobs Lookout. Inclusive of timber stakes (2 x 40 x 40mm) 1200mm above ground with hessian webbing stapled to stakes. (To central median upgrade).  Supply and Installation including excavation - 200mm Shrubs (1 per 1m2)  Supply and Installation including excavation - 140mm Shrubs and Groundcovers (3 per 1m2) | no.<br>no.<br>no. | 5<br>75<br>675 | \$280.00<br>\$18.00<br>\$9.00 | \$1,4<br>\$1,3<br>\$6,0 |