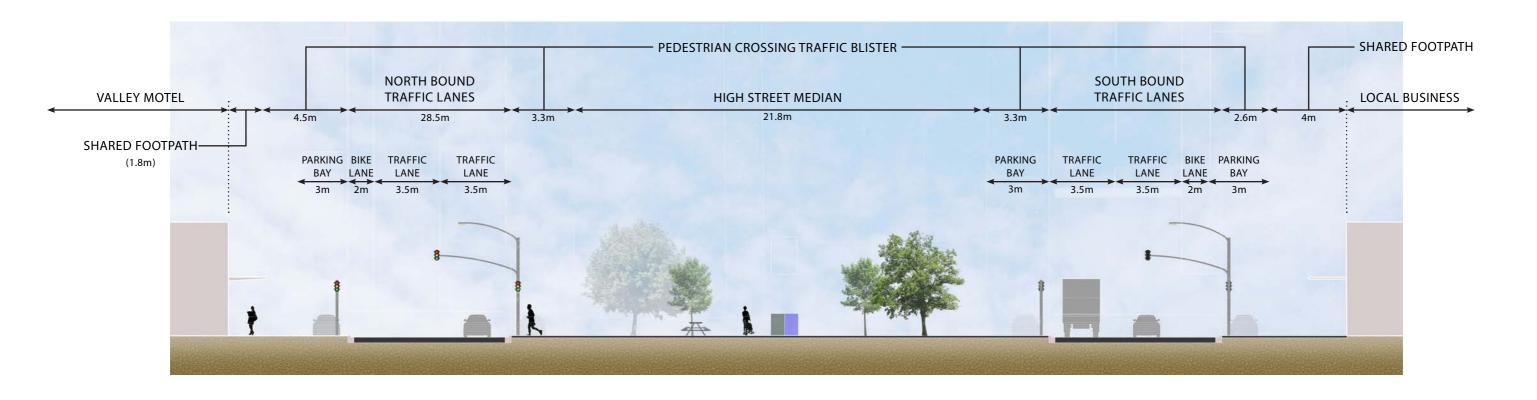

## **SECTION B-B**

The aim of the streetscape masterplan is to improve the commercial vitality of High Street by delivering infrastructure improvements that:

- creates a distinctive sense of place for local residents, visitors and businesses;
- provides a high-quality, attractive public space where people want to visit and shop; and
- improves the attractiveness, comfort, accessibility, connectivity and safety of High Street.

Street trees to be a deciduous species, providing warmth in winter and shade through summer.

Revitalise existing footpath (including infill pit lids) with new concrete surface to match pavement located outside the Brewery. Low barrier planting to intersections. Public art to replace signage where possible, to create further interest and contribute to the overall story of Nagambie i.e references to rowing, wineries and thoroughbred breeding.

A central plaza located within the median, with the inclusion of inground lighting. A new amenity block to be architecturally designed, with a high level of integration with the proposed plaza area; materials to be contextually appropriate the local area i.e. recycled timber / composite material / corten steel.