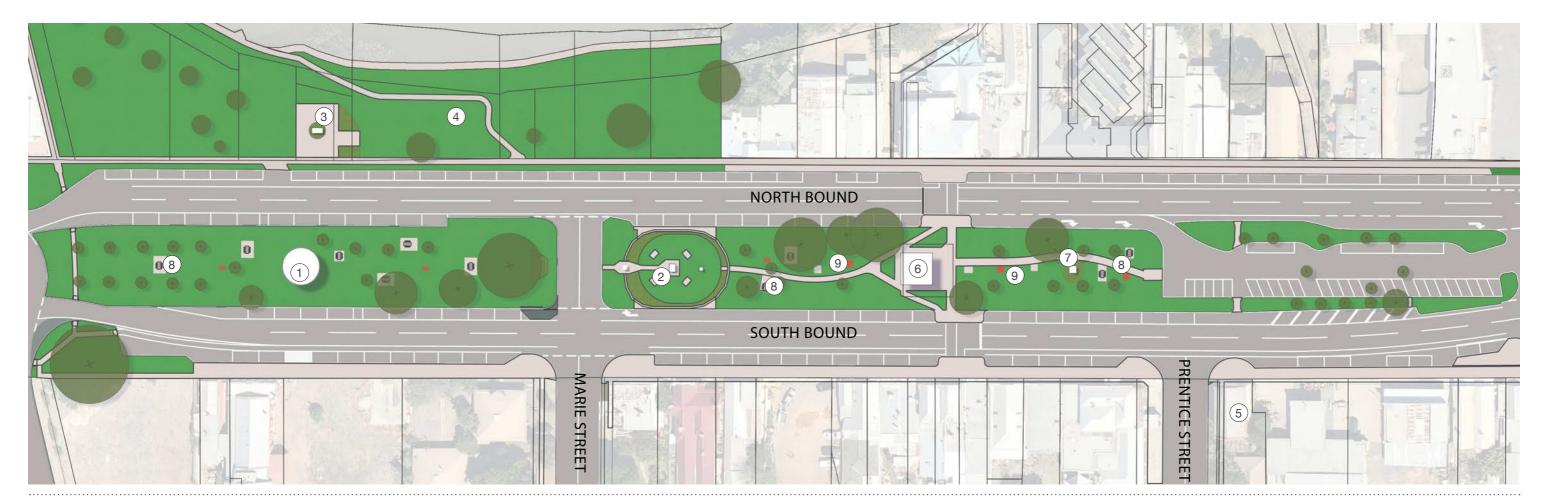

# LEGEND

- 1 EXISTING ROAD CROSSING
  HIgh Street crossing points.
- 2 EXISITNG CAR PARK
  Parallel parking and angle parking
- BUILT OUT KERBS AT AN INTERSECTION Place making opportunities
- 4 BACK CAVIAR STATUE Statue adjoining footpath.

WATER TOWER
Statue adjoining footpath.

GENERAL PEDESTRIAN CIRCULATION

Description

#### (1) WATER TOWER

In 1885, a pumping plant was installed on what is now the High Street median strip. As the town developed, the water tower was decommissioned and has been retained and re-purposed as a historical landmark of the town. Feature climbing species have been introduced to soften the visual impacts.

#### (2) Nagambie cenotaph and memorial clock tower

The Nagambie War Memorial and Clock Tower are feature landmarks on High Street. These monuments were erected to commemorate those from Nagambie and its district who served and gave their lives in World War 1 and World War 2.

#### (3) BLACK CAVIAR STATUE

The undefeated mare 'Black Caviar' was born in Nagambie in 2006 and is highly celebrated by the local community. To commemorate the champion horse' highly successful racing career, a full-size bronze statue was installed in front of Lake Nagambie in October, 2013.

#### 4 JACOBSONS LOOK OUT

The feature open green space is parallel to High Street and includes active connections to surrounding green spaces within the town. The topography affords the community residence and visitors significant views of Nagambie Lake.

#### (5) OLD FLOUR MILL

Historic building on corner of High Street and Prentice Street that features original brickwork from its construction in the early 1900's.

#### 6 Public toilets

Located adjacent to the main High Street pedestrian crossing. These amenities are central to the commercial and retail business precinct that occupies the Northern end of High Street.

#### MAJOR MITCHEL MONUMENT

A large cairn in the middle of the main street marking a place that Major Thomas Mitchell passed during one of his exhibitions through inland

(7) Victoria.

## (8) PICNIC TABLES

There are currently 10 picnic tables within the median strip. Materials vary from timber, composite timber, and steel.

#### 9 Rubbish Bins

Council standard bins located scarcely throughout central median strip. Materials vary from timber, plastic and steel.