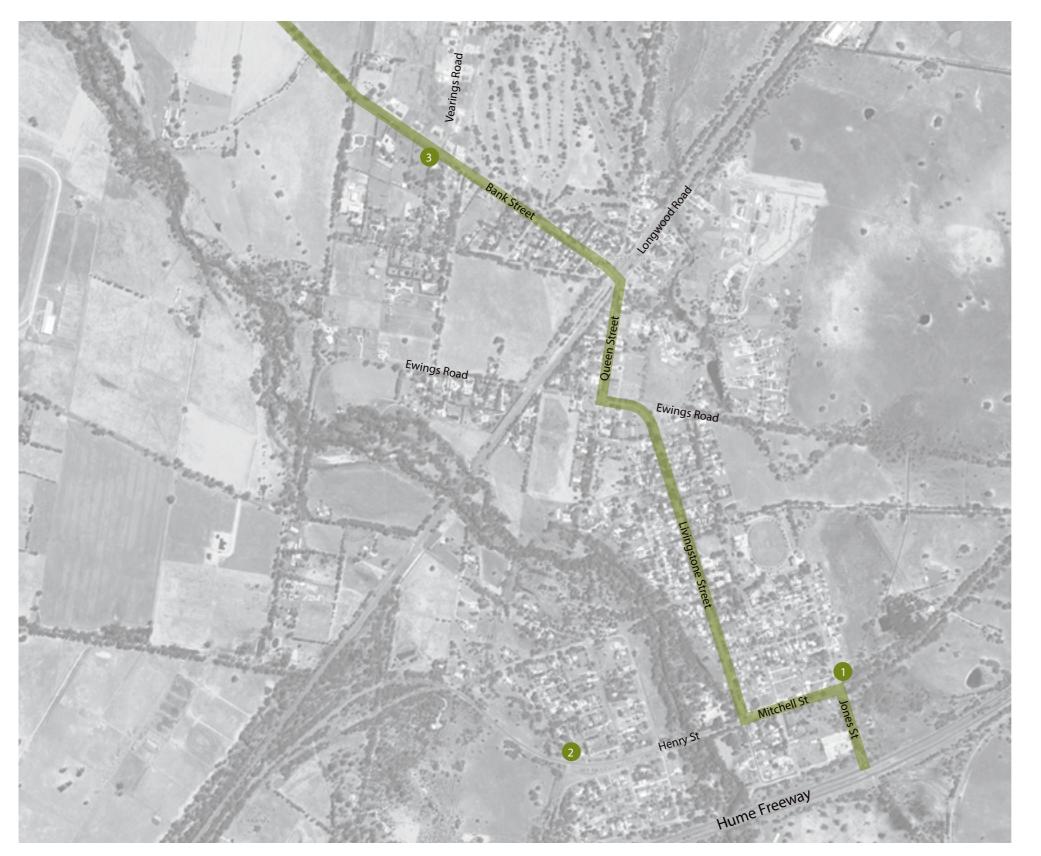

about/Architecture



Job 2786
Project Avenel Township Signage
Client About Architecture for
Strathbogie Shire Council
Contact Edwina Thompson
Drawing type visual
Drawn MB
Date 09/08/2023
Scale NA





Main arrival



Main arrival

Main arrival







## about/Architecture challisdesign



## about/Architecture challisdesign



SITE 2

© These drawings and designs are the sole property of Challis Design and may not be reproduced in any form without permission

## about/Architecture challisdesign



SITE 3

© These drawings and designs are the sole property of Challis Design and may not be reproduced in any form without permission



© These drawings and designs are the sole property of Challis Design and may not be reproduced in any form without permission



© These drawings and designs are the sole property of Challis Design and may not be reproduced in any form without permission



© These drawings and designs are the sole property of Challis Design and may not be reproduced in a