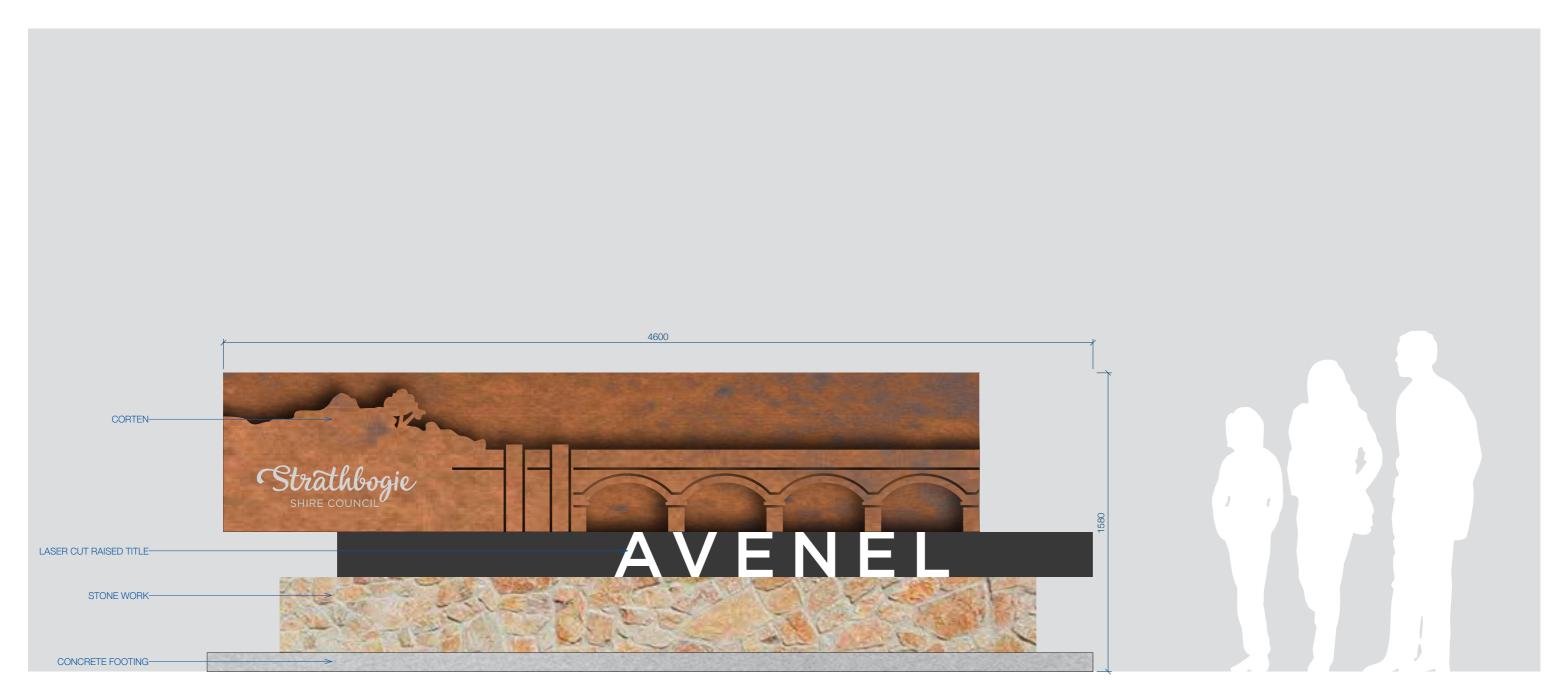

## about/Architecture challisdesign

FRONT ELEVATION (COLOUR VARIATION)

FRONT ELEVATION (COLOUR VARIATION)

FRONT ELEVATION (COLOUR VARIATION)

FRONT ELEVATION (COLOUR VARIATION)

FRONT ELEVATION

© These drawings and designs are the sole property of Challis Design and may not be reproduced in any form without permission