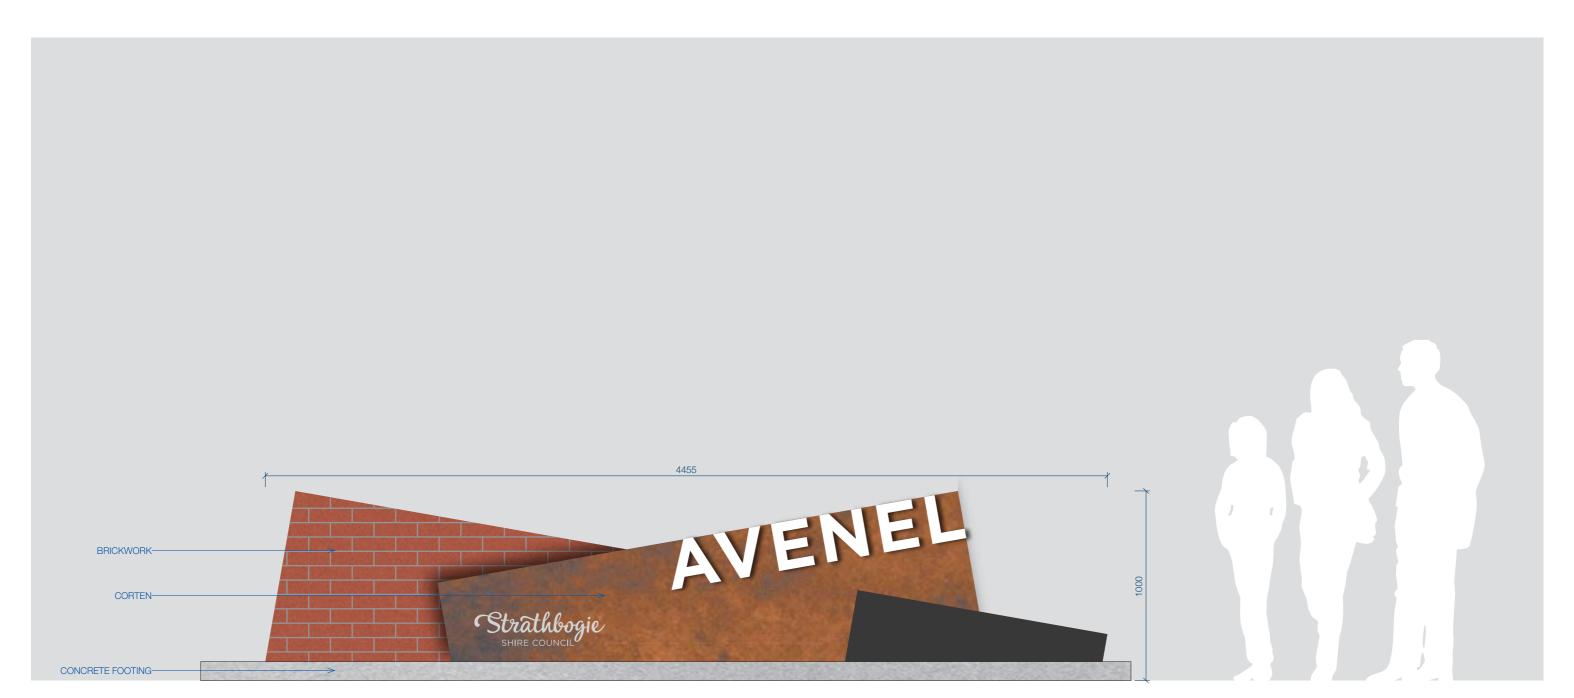

Main arrival

Main arrival

FRONT ELEVATION (COLOUR VARIATION)

FRONT ELEVATION (COLOUR VARIATION)

FRONT ELEVATION (COLOUR VARIATION)

FRONT ELEVATION (COLOUR VARIATION)

FRONT ELEVATION

© These drawings and designs are the sole property of Challis Design and may not be reproduced in any form without permission

FRONT ELEVATION

© These drawings and designs are the sole property of Challis Design and may not be reproduced in any form without permission