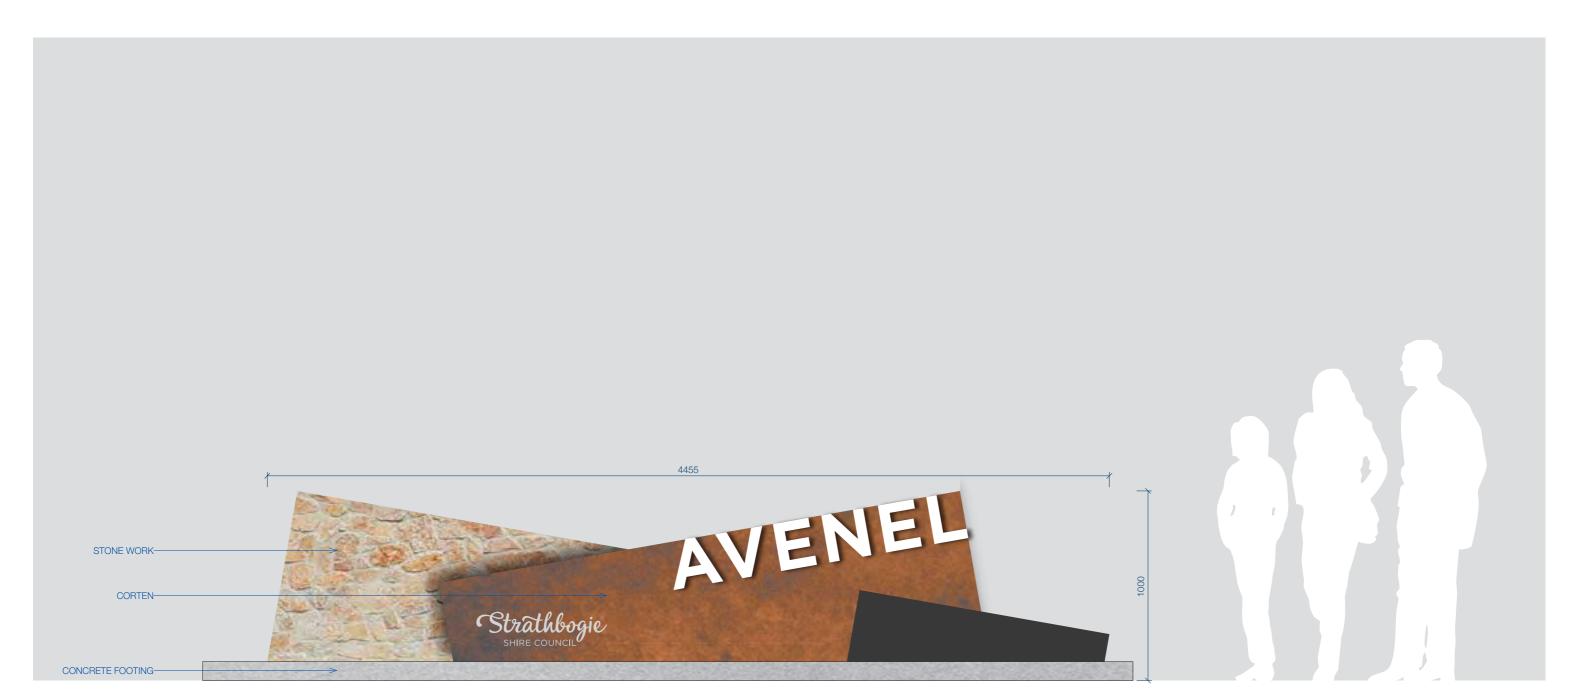

Main arrival

Main arrival

FRONT ELEVATION (COLOUR VARIATION)

FRONT ELEVATION (COLOUR VARIATION)

FRONT ELEVATION (COLOUR VARIATION)

FRONT ELEVATION (COLOUR VARIATION)

FRONT ELEVATION

© These drawings and designs are the sole property of Challis Design and may not be reproduced in any form without permission